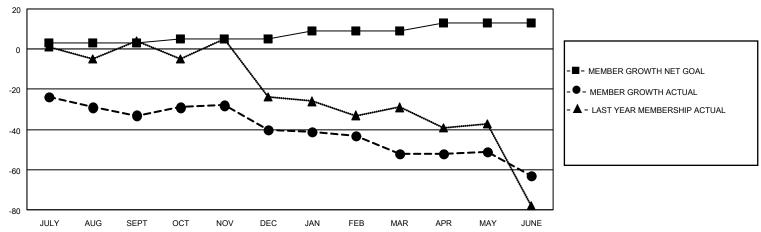

### GOALS AND ACTUAL MEMBERS CUMULATIVE

| DROPPED CLUBS: 1 |     | 15 CLUBS OF 35 ADDED 1 OR<br>MORE NEW MEMBERS | GENDER DISTRIBUTION                |                              |  |
|------------------|-----|-----------------------------------------------|------------------------------------|------------------------------|--|
|                  |     | WORL NEW WEIWIBERG                            | MALE<br>FEMALE                     | 390 (59.36%)<br>267 (40.64%) |  |
| DROPPED MEMBERS  |     |                                               | NON BINARY                         | 0 (0.00%)                    |  |
| DECEASED         | 18  |                                               | PREFER NOT TO ANSWER               | 0 (0.00%)                    |  |
| CLUB CANCELLED   | 0   | CLICK HERE FOR CUMULATIVE                     | TOTAL FAMILY UNIT MEMBERS          | 3 177                        |  |
| OTHER            | 108 | MEMBERSHIP DATA                               |                                    |                              |  |
| TOTAL            | 126 |                                               | FAMILY MEMBERS PAYING HALF DUES 89 |                              |  |
|                  |     |                                               |                                    |                              |  |